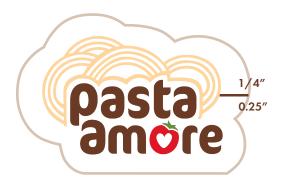

# **LOGO DIMENSIONS**

Dimensions for logo should maintain height & width ratio, and remain proportional. The angle of the logo should always be 0 degrees.