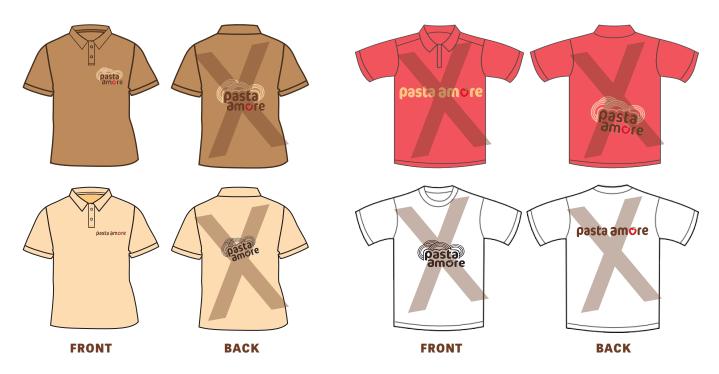

### **EMPLOYEE SHIRTS**

Employee shirts consist of "Noodle" (cream-colored) or "Meatball" (brown colored) polo style, as shown. Logo should be added on front left chest area only.