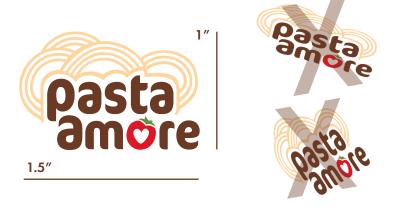

# **LOGO DIMENSIONS**

Dimensions for logo should maintain height & width ratio, and remain proportional. The angle of the logo should always be 0 degrees.