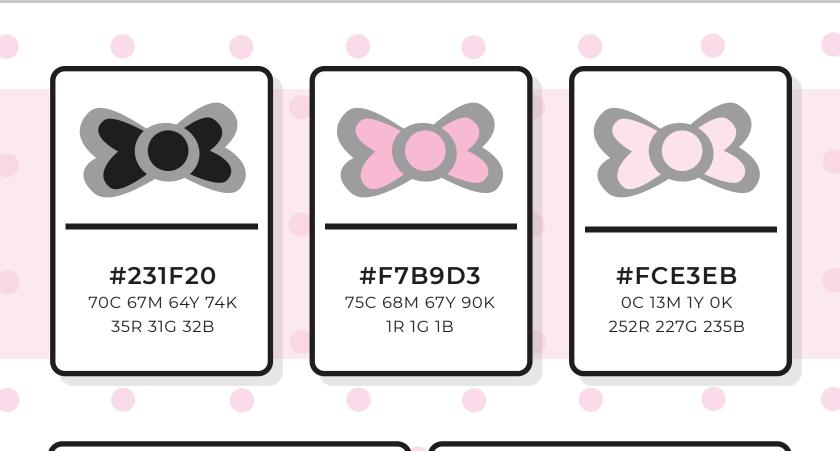

tes from Shelly's early art career. After some health concerns, she chose a lifestyle that included a craving for healthier foods, including many plant staples, like the chickpea. She gained the name from friends & family, highlighting the fiber of the bean & the rich fibers she used in her handmade, textile accessories.

#### HORIZONTAL LOGO DESIGN

- \* Good for small spaces.
- \* Design is easier for some printing.
- \* Features the signature bow.

#### CIRCULAR LOGO DESIGN

Good for large spaces. \* Fun shape for square dimensions. \* Plays off a food-based, fork & spoon concept. \*





#### LOGO CHARACTER

- \* Adds fun & possible animation design.
- \* Quirky, little character.
- \* Displays illustrative skills.

EVERY GOOD DESIGN, IS A PRODUCT OF ITS INSPIRATION.

## COLOR RECIPE



# Monserrat Monserrat

ABCDEFGHIJKLMN OPQRSTUVWXYZ abcdefghijklmnopqrstuvwxyz 0123456789 Carrotflower Carrotflower

ABCDEFGHIJKLMN OPQRSTUVWXYZ abcdefghijklmnopqrstuvwxyz 0123456789

FONT SELECTION



# **STATIONERY DESIGN**

# hi! CHICKPEA FACTS 回顧 齡 **FRONT DESIGN BACK DESIGN** COMPLETE DESIGN **MOCK-UP DESIGN**

## LEAVE BEHIND DESIGN









 $\odot$ 

3246 Gold Point, El Paso, TX 79938 \*

shelly@mamachickpea.com

www.mamachickpea.com

\*

۲

 $\bigcirc$ 

 $\bullet$ 

 $\odot$ 

MC Envelope SArroyo.pdf 1 7/23/2022 11:41:59 AM













 $\mathbf{\bullet}$ 

 $\odot$ 













۲

 $\odot$ 

۲

 $\odot$ 









5-2 LB Stickers SArroyo.pdf 2 7/30/2022



#### CHICKPEA FACTS

Serving size 1 AMAZING ARTIST Servings per container 1

| AMOUNT PER SERVING<br>Calories 190 Cal Calo