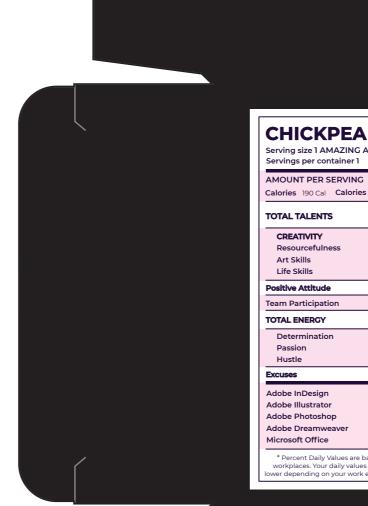

#### CHICKPEA FACTS

Serving size 1 AMAZING ARTIST Servings per container 1

| AMOUNT PER SERVING<br>Calories 190 Cal Calories from fat 0 Cal |                |  |
|----------------------------------------------------------------|----------------|--|
| TOTAL TALENTS                                                  | % Daily Value* |  |
| CREATIVITY                                                     | 110%           |  |
| Resourcefulness                                                | 100%           |  |
| Art Skills                                                     | 95%            |  |
| Life Skills                                                    | 95%            |  |
| Positive Attitude                                              | 100%           |  |
| Team Participation                                             | 100%           |  |
| TOTAL ENERGY                                                   | 1000%          |  |
| Determination                                                  | 110%           |  |
| Passion                                                        | 110%           |  |
| Hustle                                                         | 110%           |  |
| Excuses                                                        | 0%             |  |
| Adobe InDesign                                                 | 90%            |  |
| Adobe Illustrator                                              | 95%            |  |
| Adobe Photoshop                                                | 90%            |  |
| Adobe Dreamweaver                                              | 90%            |  |
| Microsoft Office                                               | 85%            |  |
| * Dorcont Daily Values are based                               |                |  |

\* Percent Daily Values are based on amazing workplaces. Your daily values may be higher or lower depending on your work environment's needs:

12:45:52 AM

#### PRODUCT OF HARD WORK

| Serving size 1 AMAZING A    | FACTS<br>RTIIST | ING<br>Crea  |
|-----------------------------|-----------------|--------------|
| Servings per container 1    |                 | Intui        |
| AMOUNT PER SERVING          |                 | Imag<br>Craf |
| Calories 190 Cal Calories f | rom fat 0 Cal   | MAY          |
| TOTAL TALENTS               | % Daily Value*  | Impi<br>Coui |
| CREATIVITY                  | 110%            |              |
| Resourcefulness             | 100%            | PRO          |
| Art Skills                  | 95%             |              |
| Life Skills                 | 95%             | 1.000        |
| Positive Attitude           | 100%            | - 6          |
| Team Participation          | 100%            |              |
| TOTAL ENERGY                | 1000%           | 4            |
| Determination               | 110%            | 100          |
| Passion                     | 110%            | - C:         |
| Hustle                      | 110%            | 100          |
| Excuses                     | 0%              |              |
| Adobe InDesign              | 90%             |              |
| Adobe Illustrator           | 95%             |              |
| Adobe Photoshop             | 90%             |              |
| Adobe Dreamweaver           | 90%             |              |
| Microsoft Office            | 85%             |              |