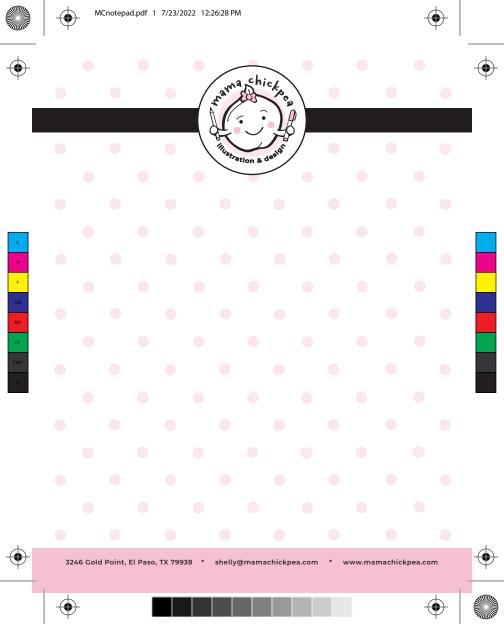

# mama chickpea

illustration & design

#### CIRCULAR LOGO DESIGN

Good for large spaces. \* Fun shape for square dimensions. \* Plays off a food-based, fork & spoon concept. \*