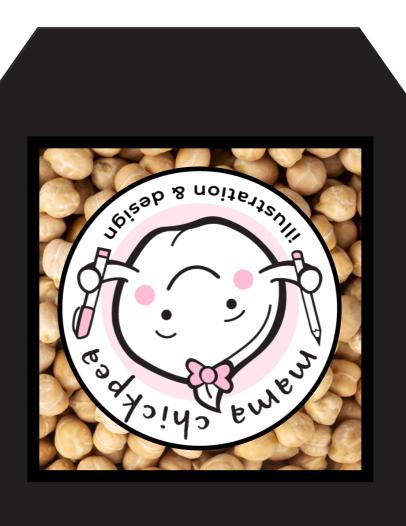

# mama chickpea

illustration & design

## WHY a Chickpea?

The "Chickpea" story originates from Shelly's early art career. After some health concerns, she chose a lifestyle that included a craving for healthier foods, including many plant staples, like the chickpea. She gained the name from friends & family, highlighting the fiber of the bean & the rich fibers she used in her handmade, textile accessories.