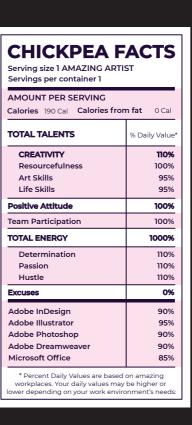

#### CHICKPEA FACTS

Serving size 1 AMAZING ARTIST Servings per container 1

| AMOUNT PER SERVING<br>Calories 190 Cal Calories from fat 0 Cal |                |  |
|----------------------------------------------------------------|----------------|--|
| TOTAL TALENTS                                                  | % Daily Value* |  |
| CREATIVITY                                                     | 110%           |  |
| Resourcefulness                                                | 100%           |  |
| Art Skills                                                     | 95%            |  |
| Life Skills                                                    | 95%            |  |
| Positive Attitude                                              | 100%           |  |
| Team Participation                                             | 100%           |  |
| TOTAL ENERGY                                                   | 1000%          |  |
| Determination                                                  | 110%           |  |
| Passion                                                        | 110%           |  |
| Hustle                                                         | 110%           |  |
| Excuses                                                        | 0%             |  |
| Adobe InDesign                                                 | 90%            |  |
| Adobe Illustrator                                              | 95%            |  |
| Adobe Photoshop                                                | 90%            |  |
| Adobe Dreamweaver                                              | 90%            |  |
| Microsoft Office                                               | 85%            |  |
| * Dorcont Daily Values are based                               |                |  |

\* Percent Daily Values are based on amazing workplaces. Your daily values may be higher or lower depending on your work environment's needs:

12:45:52 AM